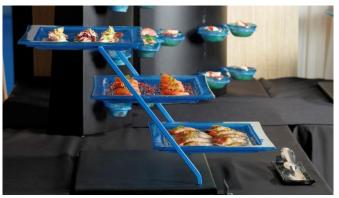

# BUJETIZE





#### Introducing Buffetize buffet systems



### BUJLETIZE

**Buffetize mobile buffet systems** have been developed specifically for catering companies. Buffetize buffet systems aim to address issues of **storage**, **transportation and cost saving**.

**Buffetize buffet systems are flexible** and can be assembled on the spot, based on needs of each buffet presentation. It will take 20 minutes to assemble 15 meters long buffet system.



#### BUJLETIZE

#### 15 meters buffet system fits into a trolley, size of Europalet



## **Unlimited Combinations**





## **Unlimited Combinations**







# Images from properties





Crowne Plaza Abu Dhabi Yas Island

# Images from properties





Marriott Grand Hotel Moscow

Hilton Garden Inn Ryadh



# Images from properties



Hilton Garden Inn Ryadh



Pacific Club Hong Kong

## **Complete Buffet Layouts**





## Thank You!

Visit <u>www.buffetize.com</u> for more information

BUJLETIZE