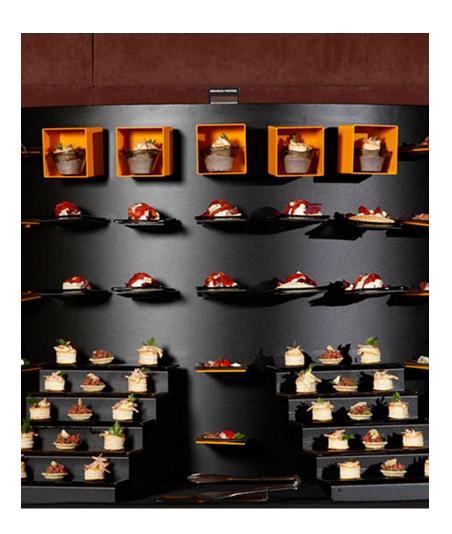

# BUJETIZE





#### Introducing Buffetize buffet systems



### BUJLETIZE

**Buffetize mobile buffet systems** have been developed specifically for catering companies. Buffetize buffet systems aim to address issues of **storage**, **transportation and cost saving**.

**Buffetize buffet systems are flexible** and can be assembled on the spot, based on needs of each buffet presentation. It will take 20 minutes to assemble 15 meters long buffet system.



#### BUJLETIZE

#### 15 meters buffet system fits into a trolley, size of Europalet



## **Unlimited Combinations**





## **Unlimited Combinations**







# Images from properties





Crowne Plaza Abu Dhabi Yas Island

# Images from properties





Marriott Grand Hotel Moscow

Hilton Garden Inn Ryadh



# Images from properties



Hilton Garden Inn Ryadh



Pacific Club Hong Kong

## **Complete Buffet Layouts**





## Thank You!

Visit <u>www.buffetize.com</u> for more information

BUJLETIZE