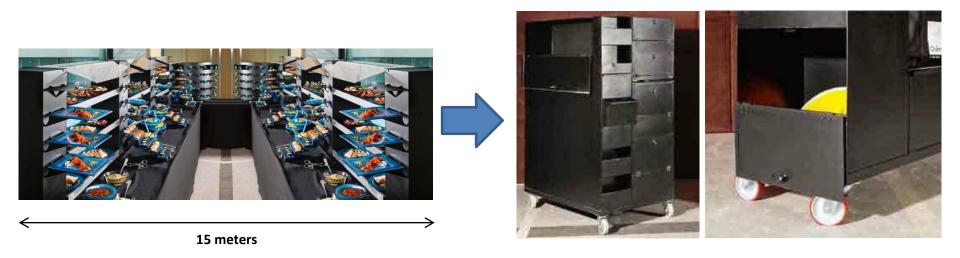

**Buffetize buffet systems are flexible** and can be assembled on the spot, based on needs of each buffet presentation. It will take 20 minutes to assemble 15 meters long buffet system.

#### 15 meters buffet system fits into a trolley, size of Europalet