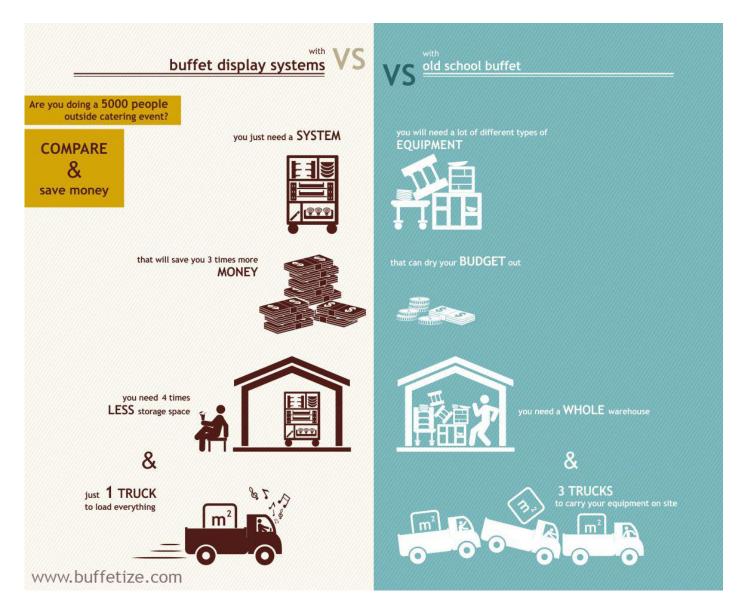

### BUJLETIZE

**Buffetize mobile buffet systems** have been developed specifically for catering companies. Buffetize buffet systems aim to address issues of **storage**, **transportation and cost saving**.

**Buffetize buffet systems are flexible** and can be assembled on the spot, based on needs of each buffet presentation. It will take 20 minutes to assemble 15 meters long buffet system.

#### 15 meters buffet system fits into a trolley, size of Europalet