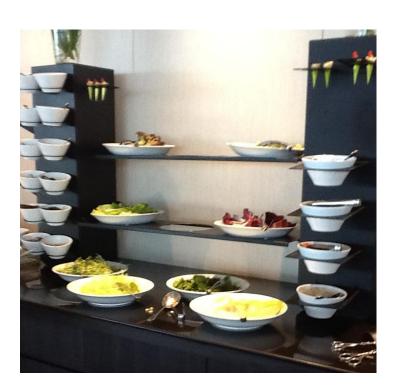

Introducing Buffetize buffet systems



### BUJLETIZE

**Buffetize mobile buffet systems** have been developed specifically for catering companies. Buffetize buffet systems aim to address issues of **storage**, **transportation and cost saving**.

**Buffetize buffet systems are flexible** and can be assembled on the spot, based on needs of each buffet presentation. It will take 20 minutes to assemble 15 meters long buffet system.



#### BUJLETIZE

#### 15 meters buffet system fits into a trolley, size of Europalet



## **Unlimited Combinations**





## **Unlimited Combinations**







# Images from properties





Crowne Plaza Abu Dhabi Yas Island

# Images from properties





Marriott Grand Hotel Moscow

Hilton Garden Inn Ryadh



# Images from properties



Hilton Garden Inn Ryadh



Pacific Club Hong Kong

## **Complete Buffet Layouts**





## Thank You!

Visit <u>www.buffetize.com</u> for more information

BUJLETIZE