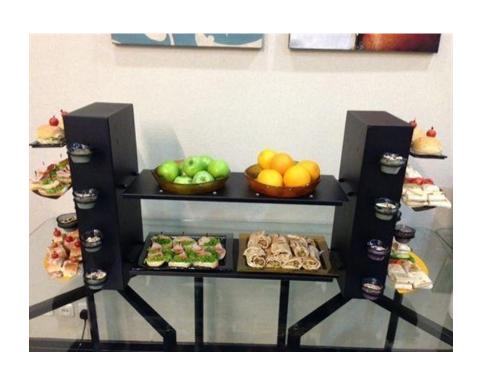

# BUJETIZE





#### Introducing Buffetize buffet systems



### BUJLETIZE

**Buffetize mobile buffet systems** have been developed specifically for catering companies. Buffetize buffet systems aim to address issues of **storage**, **transportation and cost saving**.

**Buffetize buffet systems are flexible** and can be assembled on the spot, based on needs of each buffet presentation. It will take 20 minutes to assemble 15 meters long buffet system.



#### BUJLETIZE

#### 15 meters buffet system fits into a trolley, size of Europalet



## **Unlimited Combinations**





## **Unlimited Combinations**







# Images from properties





Crowne Plaza Abu Dhabi Yas Island

# Images from properties





Marriott Grand Hotel Moscow

Hilton Garden Inn Ryadh



# Images from properties



Hilton Garden Inn Ryadh



Pacific Club Hong Kong

## **Complete Buffet Layouts**





## Thank You!

Visit <u>www.buffetize.com</u> for more information

BUJLETIZE