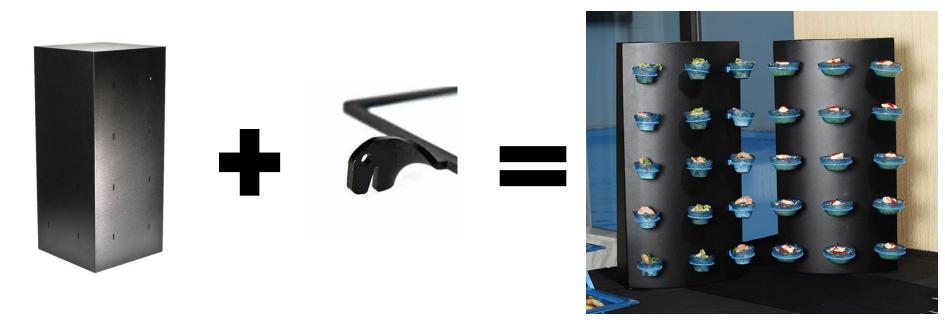

# BUJETIZE





#### Introducing Buffetize buffet systems



### BUJLETIZE

**Buffetize mobile buffet systems** have been developed specifically for catering companies. Buffetize buffet systems aim to address issues of **storage**, **transportation and cost saving**.

**Buffetize buffet systems are flexible** and can be assembled on the spot, based on needs of each buffet presentation. It will take 20 minutes to assemble 15 meters long buffet system.



#### BUJLETIZE

#### 15 meters buffet system fits into a trolley, size of Europalet



## **Unlimited Combinations**





## **Unlimited Combinations**







# Images from properties





Crowne Plaza Abu Dhabi Yas Island

# Images from properties





Marriott Grand Hotel Moscow

Hilton Garden Inn Ryadh



# Images from properties



Hilton Garden Inn Ryadh



Pacific Club Hong Kong

## **Complete Buffet Layouts**





## Thank You!

Visit <u>www.buffetize.com</u> for more information

BUJLETIZE