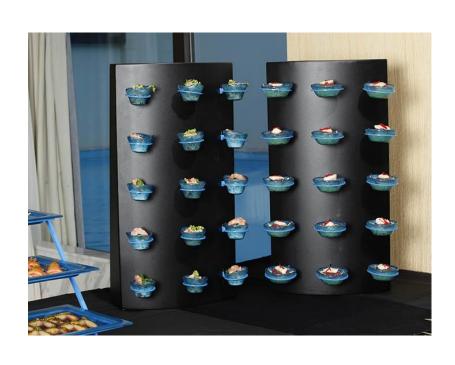

# BUJETIZE





#### Introducing Buffetize buffet systems



### BUJLETIZE

**Buffetize mobile buffet systems** have been developed specifically for catering companies. Buffetize buffet systems aim to address issues of **storage**, **transportation and cost saving**.

**Buffetize buffet systems are flexible** and can be assembled on the spot, based on needs of each buffet presentation. It will take 20 minutes to assemble 15 meters long buffet system.



#### BUJLETIZE

#### 15 meters buffet system fits into a trolley, size of Europalet



## **Unlimited Combinations**





## **Unlimited Combinations**







# Images from properties





Crowne Plaza Abu Dhabi Yas Island

# Images from properties





Marriott Grand Hotel Moscow

Hilton Garden Inn Ryadh



# Images from properties



Hilton Garden Inn Ryadh



Pacific Club Hong Kong

## **Complete Buffet Layouts**





## Thank You!

Visit <u>www.buffetize.com</u> for more information

BUJLETIZE